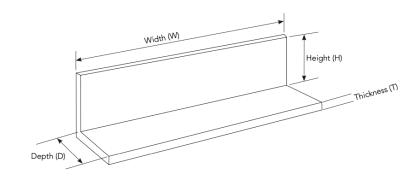

| Model     | Y-204-P                |
|-----------|------------------------|
| Product   | Floating Shelf         |
| Size      | 24"(W) x 4"(D) x 4"(H) |
| Thickness | 5/8"                   |
| Slope     | 1/8"                   |
| Hardware  | Included, Concealed    |