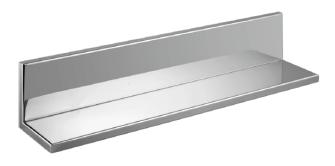

| Model     | Y-204-P                |
|-----------|------------------------|
| Product   | Floating Shelf         |
| Size      | 24"(W) x 4"(D) x 4"(H) |
| Thickness | 5/8"                   |
| Slope     | 1/8"                   |
| Hardware  | Included, Concealed    |